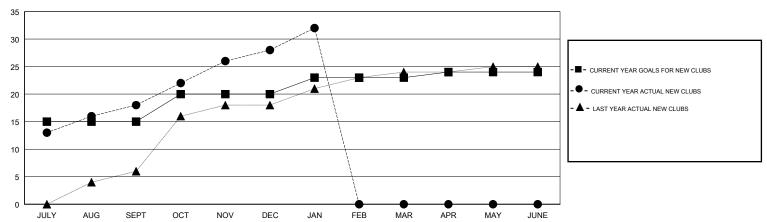

| 0             | JULY/AUG/SEPT         | 505                       | 543                     | 168                                                |
| OCT/NOV/DEC           | 5             | 10        | 1             | OCT/NOV/DEC           | 328                       | 424                     | 66                                                 |
| JAN/FEB/MAR           | 3             | 4         | 0             | JAN/FEB/MAR           | 55                        | 135                     | 39                                                 |
| APR/MAY/JUNE          | 1             | 0         | 0             | APR/MAY/JUNE          | -75                       | 0                       | 0                                                  |

### GOALS AND ACTUAL NEW CLUBS CUMULATIVE



## GOALS AND ACTUAL MEMBERS CUMULATIVE



| -■- | MEMBER GROWTH NET GOAL        |
|-----|-------------------------------|
| -●- | MEMBER GROWTH ACTUAL          |
| -▲· | - LAST YEAR MEMBERSHIP ACTUAL |
|     |                               |
|     |                               |
|     |                               |

| DROPPED CLUBS: 1 |     |
|------------------|-----|
| DROPPED MEMBERS  |     |
| DECEASED         | 5   |
| CLUB CANCELLED   | 20  |
| OTHER            | 248 |
| TOTAL            | 273 |

| 101 CLUBS OF 161 ADDED 1 OR MORE |   |
|----------------------------------|---|
| NEW MEMBERS                      |   |
|                                  | i |
|                                  |   |
|                                  | ı |

CLICK HERE FOR CUMULATIVE
MEMBERSHIP D