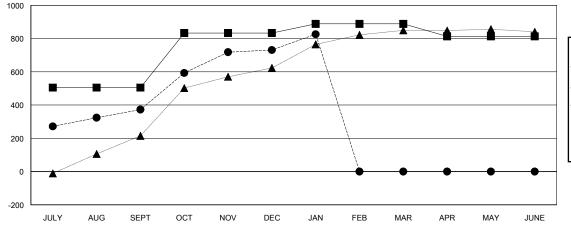

## GOALS AND ACTUAL MEMBERS CUMULATIVE

| -■- | MEMBER GROWTH NET GOAL        |
|-----|-------------------------------|
| -●- | MEMBER GROWTH ACTUAL          |
| -▲· | - LAST YEAR MEMBERSHIP ACTUAL |
|     |                               |
|     |                               |
|     |                               |